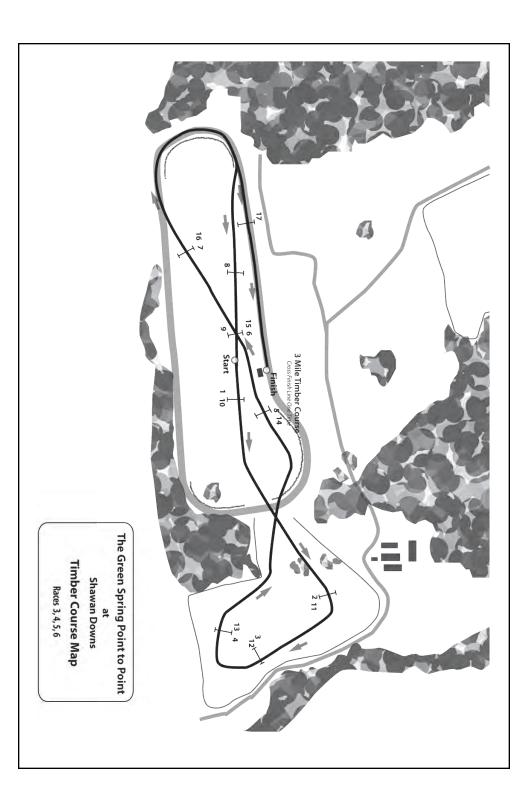

ium & Colonial Downs

### 2022 Maryland Steeplechase Governor's Cup Series

Presented by





 $2021\ Steep le chase\ Horse\ of\ the\ Year\ Vintage\ Vinnie$ 

Douglas Lees photo

Sunday, March 20 Foxhall Farm Cup Team Chase Monkton

Sunday, April 3 Green Spring Valley Point-to-Point Hunt Valley

Saturday, April 9 Elkridge-Harford Point-to-Point Monkton

Sunday, April 10 Mt Harmon Wicomico Hunt Point-to-Point Earleville

Saturday, April 16 My Lady's Manor Monkton

Saturday, April 23 Grand National Steeplechase Butler

Saturday, April 30 Maryland Hunt Cup Glyndon

Saturday, May 7 Howard County Cup Brookeville

Sunday, May 15 Potomac Hunt Races Poolesville

A Maryland Tradition
www.MarylandSteeplechase.com

| Mid-Atlantic Thoroughbred | Maryland Horse Breeders Association | Maryland Million







### **EXHIBITION RACE**

Will run immediately following the Junior Field Master Chases.

### US Pony Racing LEADLINE TROT RACE

For riders who have not had their 7<sup>th</sup> birthday as of January 1<sup>st</sup> of the current year on ponies that are at least five years old. Walk and trot only, entries breaking into a canter must pull up immediately and resume trotting or may be disqualified.

Distance: No more than 40 yards

Farrah Kern

OWNER TRAINER RIDER
EHM Stables Betty McCue Pauly Aguilera
Blue body with white stars, red sleeves

#### 1. THUMPER

g, br, ag
Nick Moyer Britt Moyer Carson Lily Moyer
Purple and teal blocks

### 2. SIR OLAF

g, gr/wh, 15
Mint Meadows Farm Suzanne Stettinius Tommy Phillips
Navy with lime green diamond belt, lime green sleeves

### 3. RIP DASH

g,