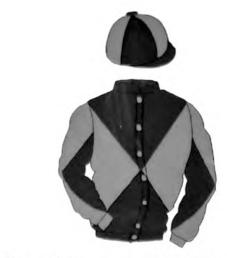

Distance: No more than 40 yards

Farrah Kern

OWNER TRAINER RIDER
EHM Stables Betty McCue Pauly Aguilera
Blue body with white stars, red sleeves