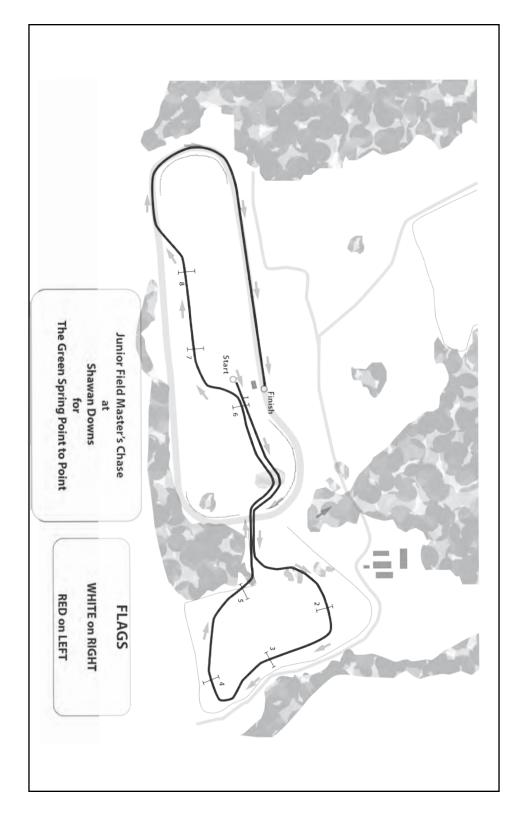

#### AUSTIN TAMBERINO MEMORIAL

Junior Field Master's Chase

Austin Michael Ciba Tamberino was born on Monday, January 27th, 2003, to Joe and Eliza Tamberino Jr of Phoenix Md. Chocked full of life and energy, determination and curiosity, he hit the ground running, and never looked back! Austin attended Chestnut Grove Preschool, Jacksonville Elementary School, and Hereford Middle School in northern Baltimore County. Most recently, Austin was a student at Carver Center for Arts and technology in Towson Md.

In the spring of 2015, one of Austin's friends invited him to help exercise one of their ponies

after school. Never having ridden before, he was up for the challenge! Austin quickly fell in love with horse riding and rapidly progressed. One year after first getting on a pony, he rode in his first race, the GSV Point-to-Point in 2016. Some of the races Austin raced in were, the Potomac Hunt Race, Maryland Junior Hunt Cup, Howard County Cup Races and the Grand National. All races through US Pony Racing. Unfortunately, Austin passed away in 2020 at the age of 17. This race is named in his memory in honor of something that he loved so deeply. He is forever in our hearts.