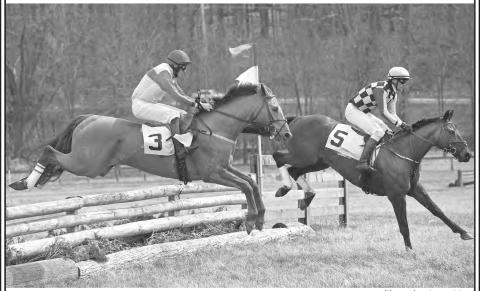

# The Green Spring Valley Point to Point Races at Shawan Downs

Photo by Anne Litz

Sunday, April 3rd, 2022

First Timber Race at 12:30 PM Pony and Junior Races at 10:30 AM

SHAWAN DOWNS

A CELEBRATION OF