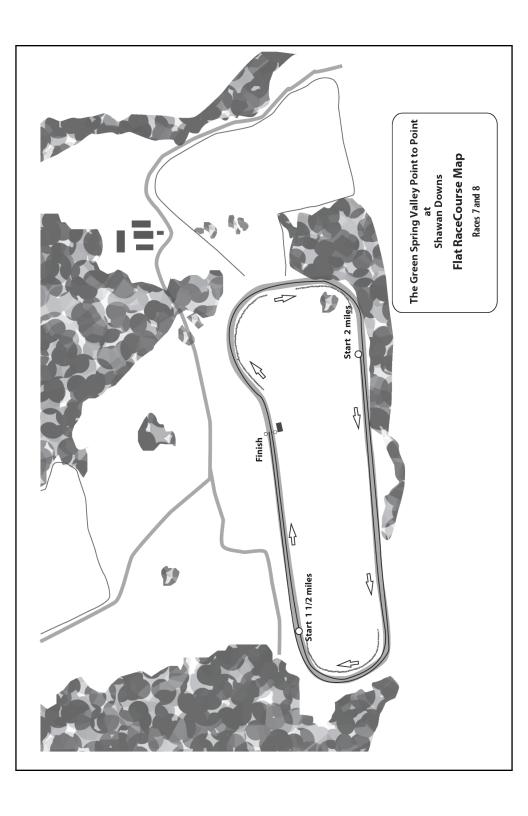

# The Green Spring Valley Point to Point Races at Shawan Downs

Photo by Anne Litz

Sunday, April 3rd, 2022

First Timber Race at 12:30 PM Pony and Junior Races at 10:30 AM

SHAWAN DOWNS

A CELEBRATION OF